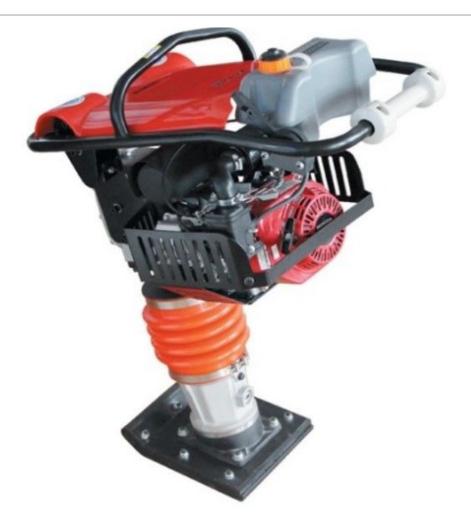

## Kode Produk: RM-80

Engine : ROBIN EY20Forward speed : 1 km/hrReverse Speed : 0.9 km/hr

| Tamping Rammer RM-80<br>(ROBIN) |                                       |  |
|---------------------------------|---------------------------------------|--|
| Engine                          | ROBIN EY20                            |  |
| Type of combustion              | Air-cooled, Single Cylinder, 4-Stroke |  |
| Forward speed                   | 1 km/hr                               |  |
| Reverse Speed                   | 0.9 km/hr                             |  |
| Leap Height                     | 40 - 65 mm                            |  |
| Advancing Speed                 | 9 - 12 m/min                          |  |

| Tamping Rammer RM-80<br>(ROBIN) |                     |
|---------------------------------|---------------------|
| Ramming frequency               | 450 – 660 times/min |
| Ramming plate size              | 340 - 290 mm        |
| Weight                          | 85 Kg               |
| Size                            | 730 mm x            |